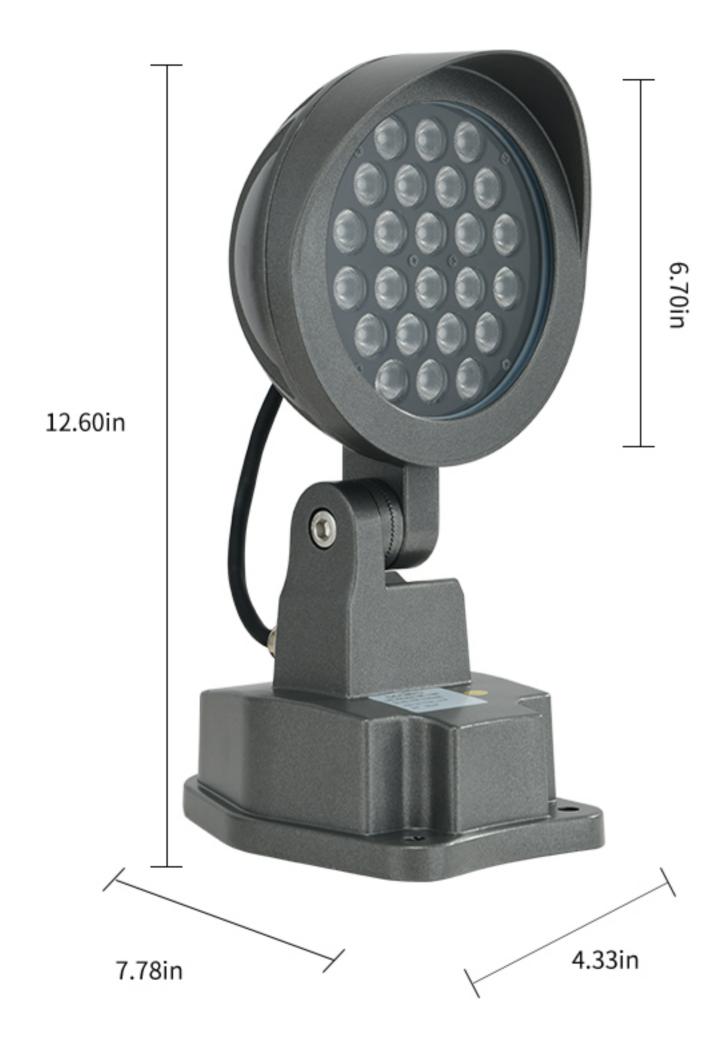

## **FEATURES**

- •Die-cast, low-copper aluminum
- •Horizontal rotation independent of threaded mount
- •Wide beam or narrow spot options
- •Precise lighting control from narrow flood distribution

DURABLE DIE-CASTING ALUMINIUM HOUSING

## Swivel mount provides superiors aiming without loosing over time