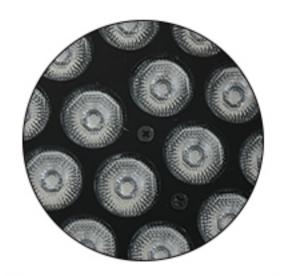

15°/25° SMD LED IN VARIOUS COLORS

IP 65 ALL WEATHER PROOF HOUSING

PARAMETERS:

PRODUCT NAME: LED PROJECTION LIGHT PART/MODEL NO: DU-PR-27W-27DG25GR

INPUT VOLTAGE: 100-277VAC

WATTAGE: 27W