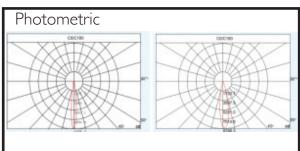

## DU-PR-27W-

- •Clear, flat, tempered glass.
- •Clear anodized prior to poweder coating for added corrosion resistance.
- •High performance acrylic optic securely attached to internal heat sink for maximum thermal dissipation.
- •Available in 15° and 25°
- •Electrical Input: I20-277 VAC
- •ETL Listed