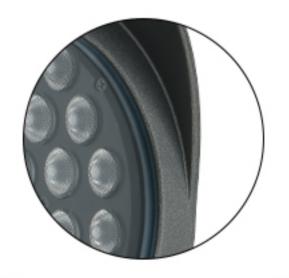

## **FEATURES**

- •Die-cast, low-copper aluminum
- •Horizontal rotation independent of threaded mount
- •Wide beam or narrow spot options
- •Precise lighting control from narrow flood distribution

DURABLE DIE-CASTING ALUMINIUM HOUSING

## Swivel mount provides superiors aiming without loosing over time