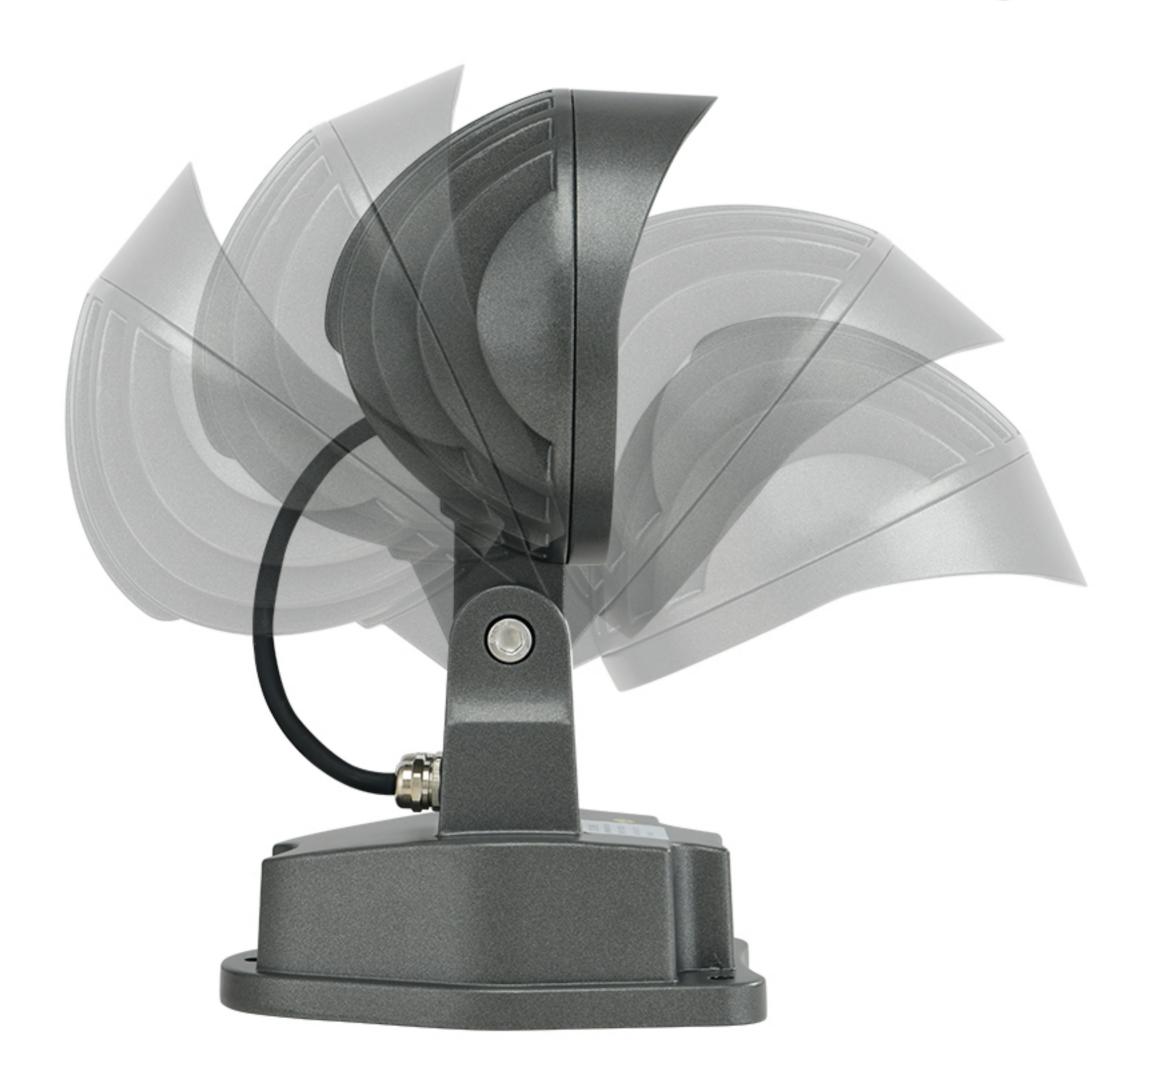

## **FEATURES**

- •Die-cast, low-copper aluminum
- •Horizontal rotation independent of threaded mount
- •Wide beam or narrow spot options
- •Precise lighting control from narrow flood distribution

DURABLE DIE-CASTING ALUMINIUM HOUSING

## Swivel mount provides superiors aiming without loosing over time