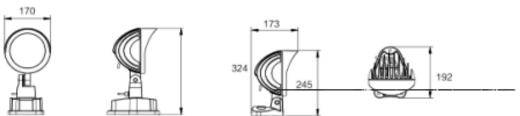

15°/25° SMD LED IN VARIOUS COLORS

IP 65 ALL WEATHER PROOF HOUSING

PARAMETERS:

PRODUCT NAME: LED PROJECTION LIGHT PART/MODEL NO: DU-PR-27W-27DG25GR

INPUT VOLTAGE: 100-277VAC

WATTAGE: 27W