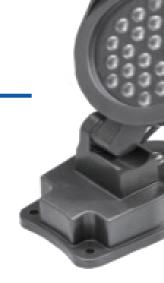

## DU-PR-27W-

- •Clear, flat, tempered glass.
- •Clear anodized prior to poweder coating for added corrosion resistance.
- •High performance acrylic optic securely attached to internal heat sink for maximum thermal dissipation.
- •Available in 15° and 25°
- •Electrical Input: I20-277 VAC
- •ETL Listed

## **FEATURES**

- •Die-cast, low-copper aluminum
- •Horizontal rotation independent of threaded mount
- •Wide beam or narrow spot options
- •Precise lighting control from narrow flood distribution

DURABLE DIE-CASTING ALUMINIUM HOUSING

15°/25° SMD LED IN VARIOUS COLORS

IP 65 ALL WEATHER PROOF HOUSING

PARAMETERS:

PRODUCT NAME: LED PROJECTION LIGHT PART/MODEL NO: DU-PR-27W-27DG25GR

INPUT VOLTAGE: 100-277VAC

WATTAGE: 27W