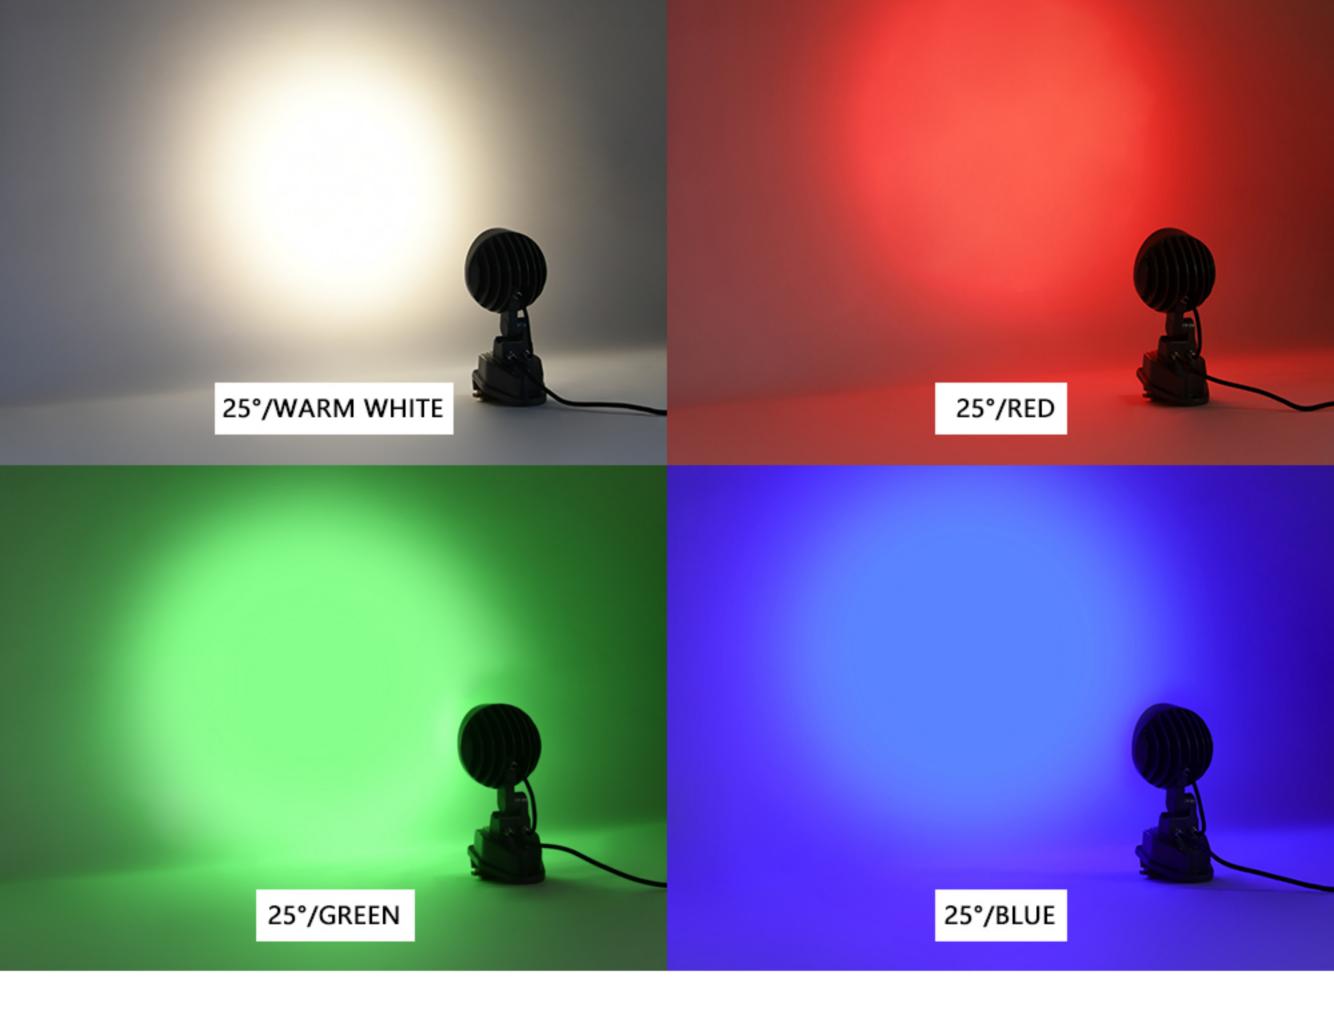

## DECORS PROJECTION LIGHT

- •Green
- •Amber
- •Warm White (3000K)
- •Cool White (5000K)
- •Red

## DU-PR-27W-

- •Clear, flat, tempered glass.
- •Clear anodized prior to poweder coating for added corrosion resistance.
- •High performance acrylic optic securely attached to internal heat sink for maximum thermal dissipation.
- •Available in 15° and 25°
- •Electrical Input: I20-277 VAC
- •ETL Listed