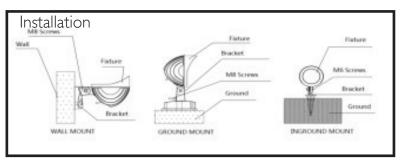

## DECORS PROJECTION LIGHT







- •Green
- •Amber
- •Warm White (3000K)
- •Cool White (5000K)
- •Red

## DU-PR-27W-

- •Clear, flat, tempered glass.
- •Clear anodized prior to poweder coating for added corrosion resistance.
- •High performance acrylic optic securely attached to internal heat sink for maximum thermal dissipation.
- •Available in 15° and 25°
- •Electrical Input: I20-277 VAC
- •ETL Listed

## **FEATURES**

- •Die-cast, low-copper aluminum
- •Horizontal rotation independent of threaded mount
- •Wide beam or narrow spot options
- •Precise lighting control from narrow flood distribution















DURABLE DIE-CASTING ALUMINIUM HOUSING



15°/25° SMD LED IN VARIOUS COLORS



IP 65 ALL WEATHER PROOF HOUSING





PARAMETERS:

PRODUCT NAME: LED PROJECTION LIGHT PART/MODEL NO: DU-PR-27W-27DG25GR

INPUT VOLTAGE: 100-277VAC

WATTAGE: 27W





## Swivel mount provides superiors aiming without loosing over time